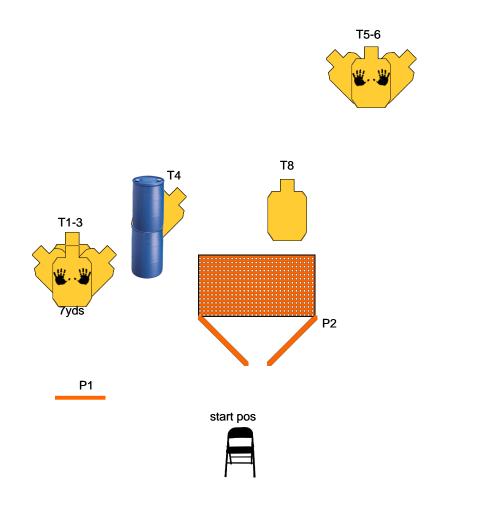

## 40 0 .

| Sep 19 Stage 1                                                                                                                                                                                                                                                                                                                                                              |                          |
|-----------------------------------------------------------------------------------------------------------------------------------------------------------------------------------------------------------------------------------------------------------------------------------------------------------------------------------------------------------------------------|--------------------------|
| RULES: IDPA Rules                                                                                                                                                                                                                                                                                                                                                           | Created By: Marty Scheid |
| <b>START POSITION:</b><br>SEATED AT START POS, HANDS ON LAP AS IF TYPING ON LAPTOP.                                                                                                                                                                                                                                                                                         |                          |
| SCENARIO:<br>YOU ARE SITTING IN YOUR HOUSE ON YOUR LAPTOP, WHEN YOU GET A<br>CALL FROM A LOVED ONE IN THE FRONT YARD THAT NEEDS YOUR<br>HELP. DEAL WITH THE PROBLEM!<br>PROCEDURE:<br>SEATED AT THE START POS LOADED TO DIVISION CAPACITY. ON THE<br>BEEP RUN TO P1 AND ENGAGE T1-3. MOVING FROM P1 TO P2 ENGAGE<br>T4 ON THE MOVE. AT P2 ENGAGE T5-8 IN TACTICAL PRIORITY. | SCORING: Comstock        |
|                                                                                                                                                                                                                                                                                                                                                                             | ROUND COUNT: 16          |
|                                                                                                                                                                                                                                                                                                                                                                             | TARGETS: 08              |
|                                                                                                                                                                                                                                                                                                                                                                             | DISTANCE:                |
|                                                                                                                                                                                                                                                                                                                                                                             | SCORED HITS:             |
|                                                                                                                                                                                                                                                                                                                                                                             | PENALTIES:               |
|                                                                                                                                                                                                                                                                                                                                                                             | CONCEALMENT: No          |
|                                                                                                                                                                                                                                                                                                                                                                             | NOTES:                   |